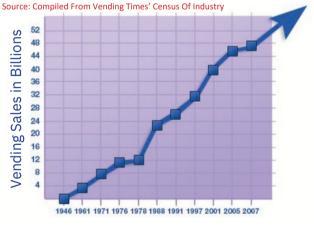

Each day over \$120 Million Dollars pour through coin operated devices. Automatic Merchandising is one of today's fastest growing industries. Every day nearly 7 out of 10 people will do business with a vending machine. The fantastic potential for this business has only begun to be fully realized. Not only is the greatest growth of the vending industry ahead of us, but also the greatest diversification of vending is yet to come.