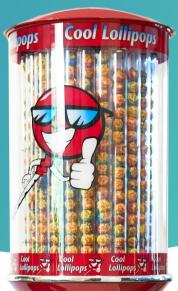

## **Cool Lollipop Vending Machines:**

Our Lollipop machines are the only machines that sell lollipops due to their unique dispensing system. The machines are only sold to those seeking distributorships and not to the general public, to help you build a sizable lucrative vending route with minimal to no competition.

## **Professionally Designed Machine:**

The machine is designed to attract attention and allow the customer to see the lollipops and the different flavors. The machine stands out and encourages people to use the machine.