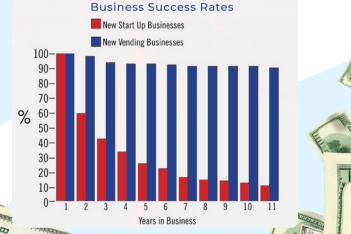

8.Is the market saturated, and are there enough locations for me to expand?

Although you can see vending machines everywhere, there are between two and three million new small businesses starting each year. This is a unique, highly desired product and not just another vending machine!