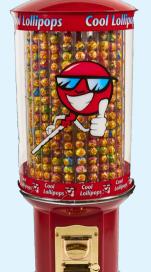

## **Cool Lollipop Vending Machines:**

Our Lollipop machines are the only machines that sell lollipops due to their unique dispensing system. The machines are only sold to those seeking distributorships and not to the general public, to help you build a sizable lucrative vending route with minimal to no competition.

## **Professionally Designed Machine:**

The machine is designed to attract attention and allow the customer to see the lollipops and the different flavors. The machine stands out and encourages people to use the machine.

1.Stickered for added attraction

2. High quality metal mechanism

3.Bright Red, with gold trim for greater attraction

4.Easily accessible & secured coin

ОХ

5.Product: Tasty name brand Multi-Flavored Lollipops