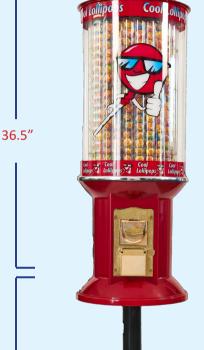

## **Machine Dimensions**

Height: Base 36.5"
Width: Globe 14"
Width: 15"

Weight: 30 lbs (empty)

## **Stand Features**

Heavy duty base and pole built for stability

Top quality 2 coat powder finish

## **Machine Stand Dimensions**

Stand Height: 24" Stand Width: 18.5"

24"